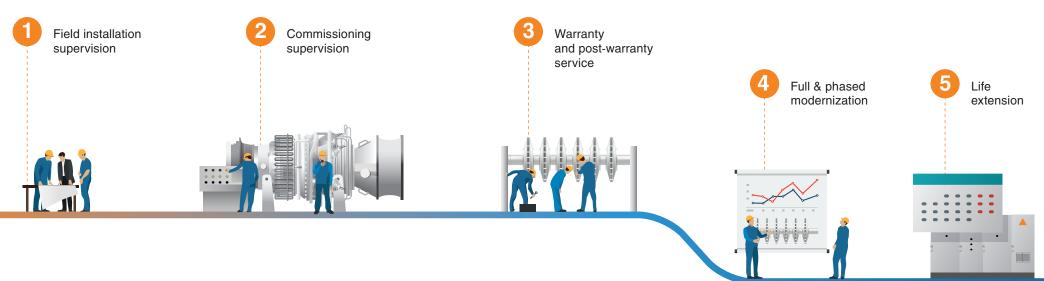

## FIELD SERVICE SCOPE PROVIDED BY REP HOLDING INCLUDES THE FOLLOWING ACTIVITIES:

- Pre-commissioning and commissioning supervision
- Maintenance and repair operations scheduling (MRO)
- MRO management and implementation
- FSE urgent call-outs and ensured equipment supplier representatives field presence

- Applicable MRO documents supply
- Equipment, assembly units and parts service life extention and service evaluation
- Spare part kits delivery to the operating companies
- Equipment modernization
- Customer personnel training and technical support